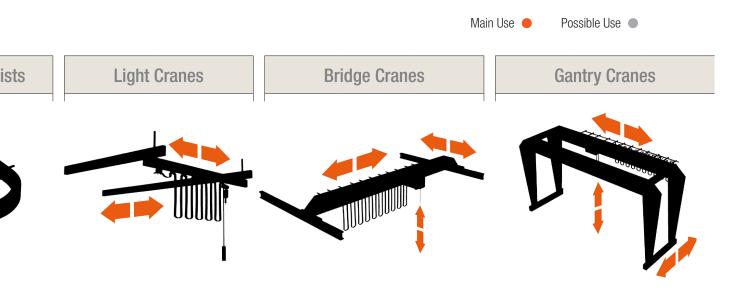

| Jib Cranes   |               |   | Monorail Ho  |
|--------------|---------------|---|--------------|
| Ţ            |               | 1 |              |
| Longitudinal | Rotary Swivel |   | Longitudinal |
| •            |               |   | •            |
|              |               |   | •            |
|              |               |   |              |