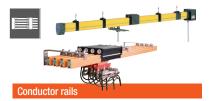

Whether they're enclosed conductor rails or expandable single-pole systems, the proven conductor rails by Conductix-Wampfler reliably move material.

| Directio | Longitudir          |   |
|----------|---------------------|---|
| ŇĨŇ      | Festoon Systems     | • |
|          | Conductor Rails     |   |
| đ        | Reels               |   |
| 2        | Energy Chains       |   |
| 13       | Slip Ring Assemblys |   |
|          | Buffers             | • |
|          | ProfiDAT®           |   |