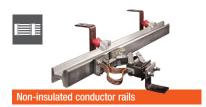

Extremely robust, non-insulated conductor rails with copper heads or stainless steel surfaces provide the ideal basis for rough applications, for example in steel mills or shipyards.

| Longitudinal | Transversal | Vertical |
|--------------|-------------|----------|
|              | •           |          |
| •            |             |          |
| •            |             | •        |
|              | •           |          |
|              |             |          |
|              | •           |          |
|              | •           |          |