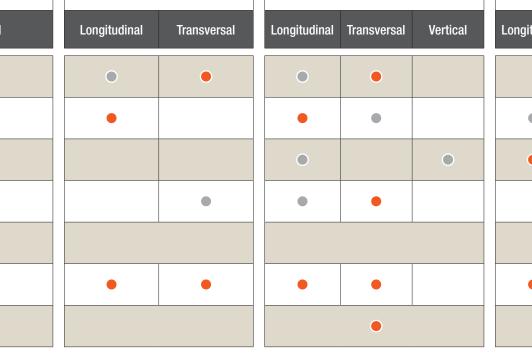

| Jib Cranes   |               |   | Monorail Ho  |
|--------------|---------------|---|--------------|
| Ţ            |               | 1 |              |
| Longitudinal | Rotary Swivel |   | Longitudinal |
| •            |               |   | •            |
|              |               |   | •            |
|              |               |   |              |

Extremely robust, non-insulated conductor rails with copper heads or stainless steel surfaces provide the ideal basis for rough applications, for example in steel mills or shipyards.

| Longitudinal | Transversal | Vertical |
|--------------|-------------|----------|
|              | •           |          |
| •            |             |          |
| •            |             | •        |
|              | •           |          |
|              |             |          |
|              | •           |          |
|              | •           |          |